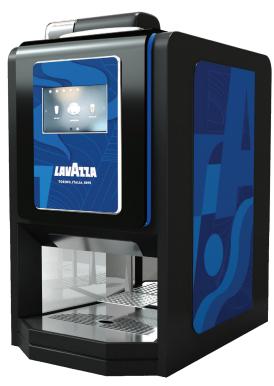

## **TABLETOP MACHINE**

A compact and reliable tabletop machine featuring high-pressure espresso technology delivering consistent Lavazza quality coffee.

## **MAIN FEATURES**

7 inch HD digital touch-screen

Ambient blue LED lighting

Automatic cup sensor with espresso stand

Compact tabletop design

Easy to access bean hopper

Uses skimmed milk powder

## **SPECIFICATION**

| 12 drink options as standard  | 12oz menus available                   | Weight 42kg                      |
|-------------------------------|----------------------------------------|----------------------------------|
| Mains water connection        | 1 x 13-amp plug connection             | W 410mm x H 750mm x D 564mm      |
| Serves up to 150 cups per day | Canisters 1 x coffee bean, 2 x soluble | Furniture options also available |